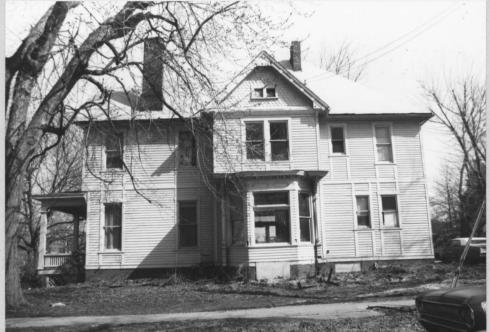

## PHYSICAL DESCRIPTION

2½ stories, clapboard; asymmetrical plan and facade.

hipped roof (decorative shingle) with lower cross-gables on east, north, and west with overhanging eaves, decorative rake boards, decorative wood shingles and paired square windows. projecting pavilions on east and west below gables. two jerkin-head dormers on east. two brick chimneys. wide overhanging eaves. raised brick foundation. decorative corner boards, belt course and frieze.

windows: 1/1 with simple architrave extended as in stick work above and below windows. second story off-center pair of rectangular fixed windows with three decorative brackets and extended wood sill. one story, flat roof bay on west with decorative brackets along eaves, incised trim below eaves; two spindle columns flank bay, upper sash with etched glass designs. Chicago-style window with stain glass transom to west of off-center entry. slightly projecting "bay" with fixed glass window flanked by smaller windows to east of entry.

moved to 700 block of East Green Street, July 6, 1989. New, shorter roof rebuilt on house