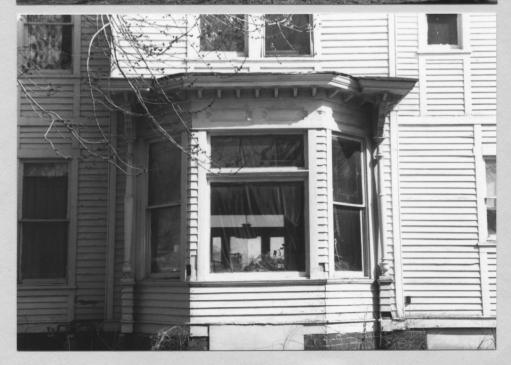

windows: 1/1 with simple architrave extended as in stick work above and below windows. second story off-center pair of rectangular fixed windows with three decorative brackets and extended wood sill. one story, flat roof bay on west with decorative brackets along eaves, incised trim below eaves; two spindle columns flank bay, upper sash with etched glass designs. Chicago-style window with stain glass transom to west of off-center entry. slightly projecting "bay" with fixed glass window flanked by smaller windows to east of entry.